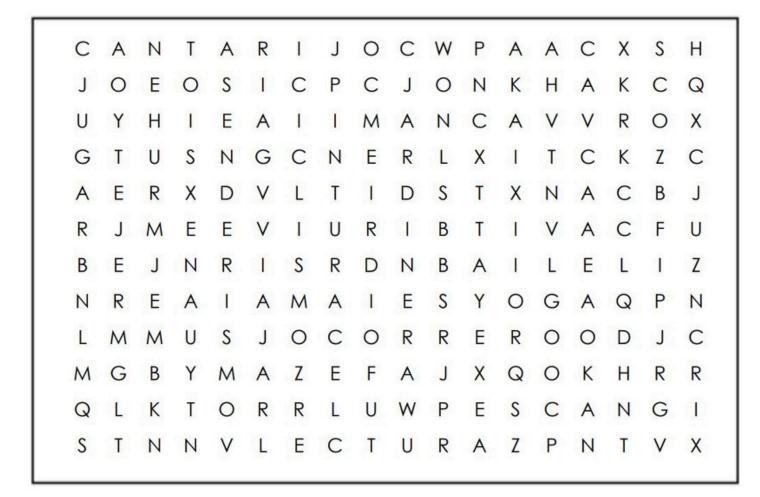

## SPANISH WORD SEARCH ACTIVITIES / ACTIVIDADES

Find the following words in the puzzle. Words are hidden  $\rightarrow \psi$  and  $\searrow$ 

SENDERISMO
JARDINERÍA
CICLISMO
NATACIÓN
PINTURA
LECTURA

COCINA CORRER VIAJAR CANTAR BAILE JUGAR

TEJER PESCA YOGA

## **SOLUTION**

| C | A | N | T | A | R |   |   | • | C | ٠ |   | • |   | • | 11. |   |   |
|---|---|---|---|---|---|---|---|---|---|---|---|---|---|---|-----|---|---|
| J | • | ٠ | • | S | • | C | P |   | J | 0 | N |   | • | • |     | • |   |
| U | • | • | ٠ | E | • | 1 | 1 |   | A | • | C | Α | • | ٠ |     | • |   |
| G | T | ٠ | • | N | • | C | N |   | R | ٠ |   | 1 | T | • |     | • |   |
| A | E |   | • | D | • | L | T |   | D | ٠ |   |   | N | A | 11. | • |   |
| R | J | ٠ | • | E | V | 1 | U |   | I |   | • |   |   | Α | C   |   |   |
| • | E |   |   | R | 1 | S | R | • | N | В | A | 1 | L | E |     | 1 |   |
| ٠ | R |   | ٠ | 1 | A | M | A |   | E | • | Y | 0 | G | A |     | ٠ | N |
| • |   |   |   | S | J | 0 | C | 0 | R | R | E | R | • |   |     | • |   |
|   | • | • | • | M | A | • |   |   | A | ٠ | • |   |   | • | •   | • |   |
| • | ٠ |   | ٠ | 0 | R |   | ٠ |   |   | P | E | S | C | A | ٠   | • |   |
| • | • |   | • |   | L | E | C | T | U | R | A |   | • |   | 1.  |   |   |