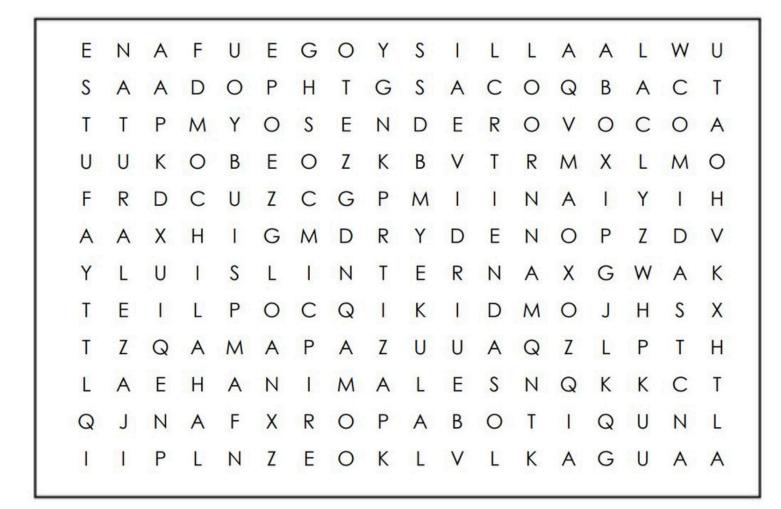

## SPANISH WORD SEARCH CAMPING

MAPA

ROPA AGUA

Find the following words in the puzzle. Words are hidden  $\rightarrow \psi$  and  $\searrow$ 

| NATURALEZA | TIENDA |  |  |  |  |  |  |  |
|------------|--------|--|--|--|--|--|--|--|
| LINTERNA   | COMIDA |  |  |  |  |  |  |  |
| ANIMALES   | ESTUFA |  |  |  |  |  |  |  |
| MOCHILA    | FUEGO  |  |  |  |  |  |  |  |
| SENDERO    | SILLA  |  |  |  |  |  |  |  |
| BOTIQUÍN   | SACO   |  |  |  |  |  |  |  |
|            |        |  |  |  |  |  |  |  |

## **SOLUTION**

| E   | N | • | F | U | Е     | G   | 0 | • | S | 1  | L | L | Α |   |   |   |  |
|-----|---|---|---|---|-------|-----|---|---|---|----|---|---|---|---|---|---|--|
| S   | A |   |   | • |       |     |   | • | S | A  | C | 0 |   |   |   | C |  |
| T   | T |   | M |   |       | S   | E | N | D | E  | R | 0 |   | • |   | 0 |  |
| U   | U | • | 0 | • | ٠     | 10. |   | ٠ | • | 1. | T | • | • | ٠ | • | M |  |
| F   | R | • | C | • | ٠     |     | • | • | ٠ | •  | 1 | • | • | • | • | 1 |  |
| A   | A | • | H | • |       |     | • |   |   |    | E |   | • |   | • | D |  |
| •   | L |   | 1 |   | L     | 1   | N | T | E | R  | N | A |   | • |   | A |  |
| • 1 | E |   | L | • |       |     | • |   | • | •  | D | ٠ | • | • |   | • |  |
|     | Z | ٠ | A | M | A     | P   | A | ٠ | • | ٠  | A | ٠ | • | • | • | • |  |
| .1  | A |   | • | A | N     | 1   | M | A | L | E  | S | • | • | • |   |   |  |
| •   | ٠ | • | • |   | ٠     | R   | 0 | P | A | В  | 0 | T | 1 | Q | U | N |  |
|     |   | • | • | • | 10.01 |     |   | • |   |    |   | • | A | G | U | A |  |