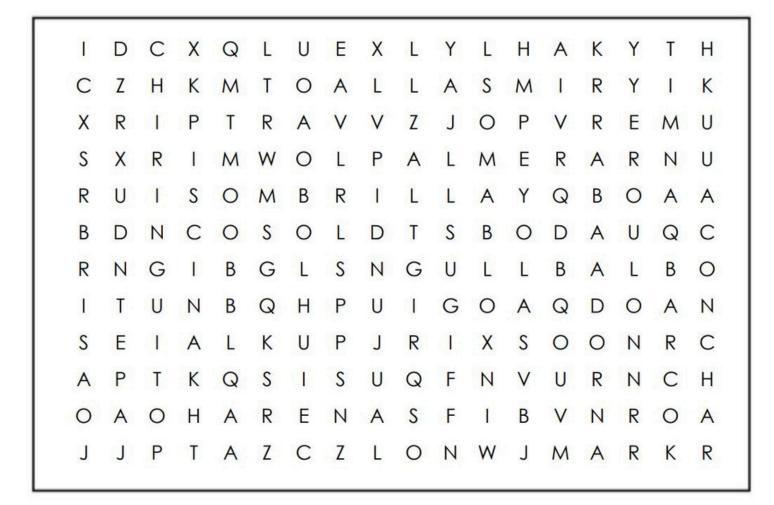

## SPANISH WORD SEARCH THE BEACH / LA PLAYA

Find the following words in the puzzle. Words are hidden  $\rightarrow \psi$  and  $\searrow$ 

CHIRINGUITO SOMBRILLA PALMERA PISCINA TOALLA BAÑADOR CONCHA ARENA BRISA BARCO OLAS SURF

SOL MAR

## **SOLUTION**

| • | • | C |   |   |   | ٠ | • | ٠ | ٠ |   |   | ٠   | A | • |   |   |   |
|---|---|---|---|---|---|---|---|---|---|---|---|-----|---|---|---|---|---|
|   |   | H |   |   | T | 0 | A | L | L | A |   | 11. |   | R |   |   |   |
|   |   | 1 | P |   |   | • | • |   | • |   |   |     |   | • | E |   |   |
| ٠ |   | R | 1 |   | • |   |   | P | A | L | M | E   | R | A | • | N | • |
|   | • | 1 | S | 0 | M | В | R | 1 | L | L | A | ٠   | • | В |   |   | A |
| В |   | N | C |   | S | 0 | L |   | • |   |   | 0   | • | A |   | • | C |
| R |   | G | 1 |   | • | • | S |   |   |   |   | L   |   | A |   | В | C |
| 1 | • | U | N |   | • |   |   | U | • |   |   | A   | • | D |   | A | N |
| S | • | 1 | A |   | • | ٠ | • |   | R |   |   | S   | • | 0 |   | R | C |
| A |   | T |   |   |   |   |   |   | • | F |   |     | • | R |   | C | Н |
| • |   | 0 |   | A | R | E | N | A |   |   |   |     |   |   |   | 0 | A |
|   | • |   |   |   | • |   |   |   | • | ٠ | ٠ |     | M | A | R |   | • |