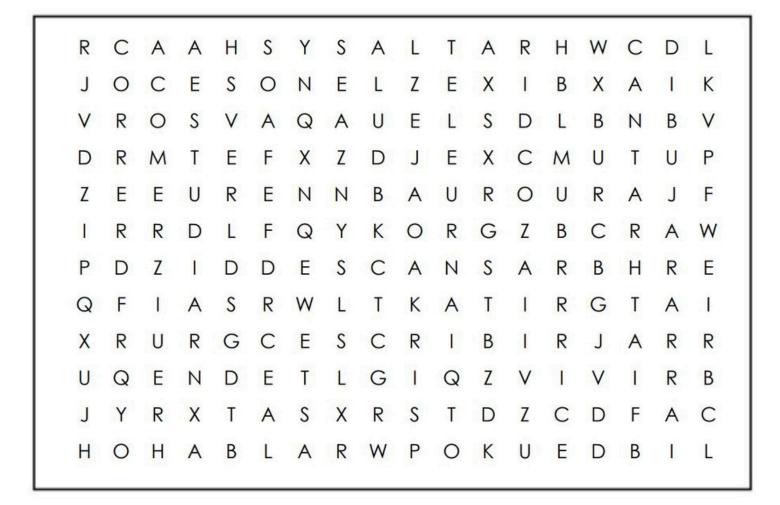

## SPANISH WORD SEARCH VERBS / VERBOS

Find the following words in the puzzle. Words are hidden  $\rightarrow \downarrow$  and  $\checkmark$ .

DESCANSAR ESCUCHAR ESCRIBIR ESTUDIAR DIBUJAR HABLAR CANTAR CORRER SALTAR COMER VIVIR JUGAR

NADAR LEER VER

## SOLUTION

|   | С |   | • |   | • |   | S | A | L | T | A | R | • | •  | С | D |   |
|---|---|---|---|---|---|---|---|---|---|---|---|---|---|----|---|---|---|
|   | 0 | С | Е |   |   | Ν | • | L |   | Е |   | • |   |    | A | 1 |   |
|   | R | 0 | S | ۷ |   | - | A |   | Е |   | S |   |   | •  | Ν | В |   |
|   | R | M | T | E | • | • | ٠ | D | J | E | • | С | • | •  | T | U | • |
| • | E | E | U | R | • | • | • |   | A | U | R | · | U | •  | A | J | • |
|   | R | R | D |   |   |   |   |   | • | R | G |   |   | С  | R | A |   |
|   |   |   | 1 |   | D | Е | S | С | A | Ν | S | A | R | •  | Н | R |   |
|   |   | • | A |   | • | • | • | • | • | • |   | · | R | •  | · | A | • |
|   | • | • | R |   | • | Е | S | С | R | I | В | T | R | •  | • | • | R |
|   |   |   | • |   | • |   | • |   | • |   | • | V | T | V  | I | R | D |
|   | • |   | • |   | • |   |   | • | • | • | • | • |   | •  | • | • |   |
| • | · | Η | A | В | L | A | R | • | • | • |   | · | • | •7 | • | • | 1 |